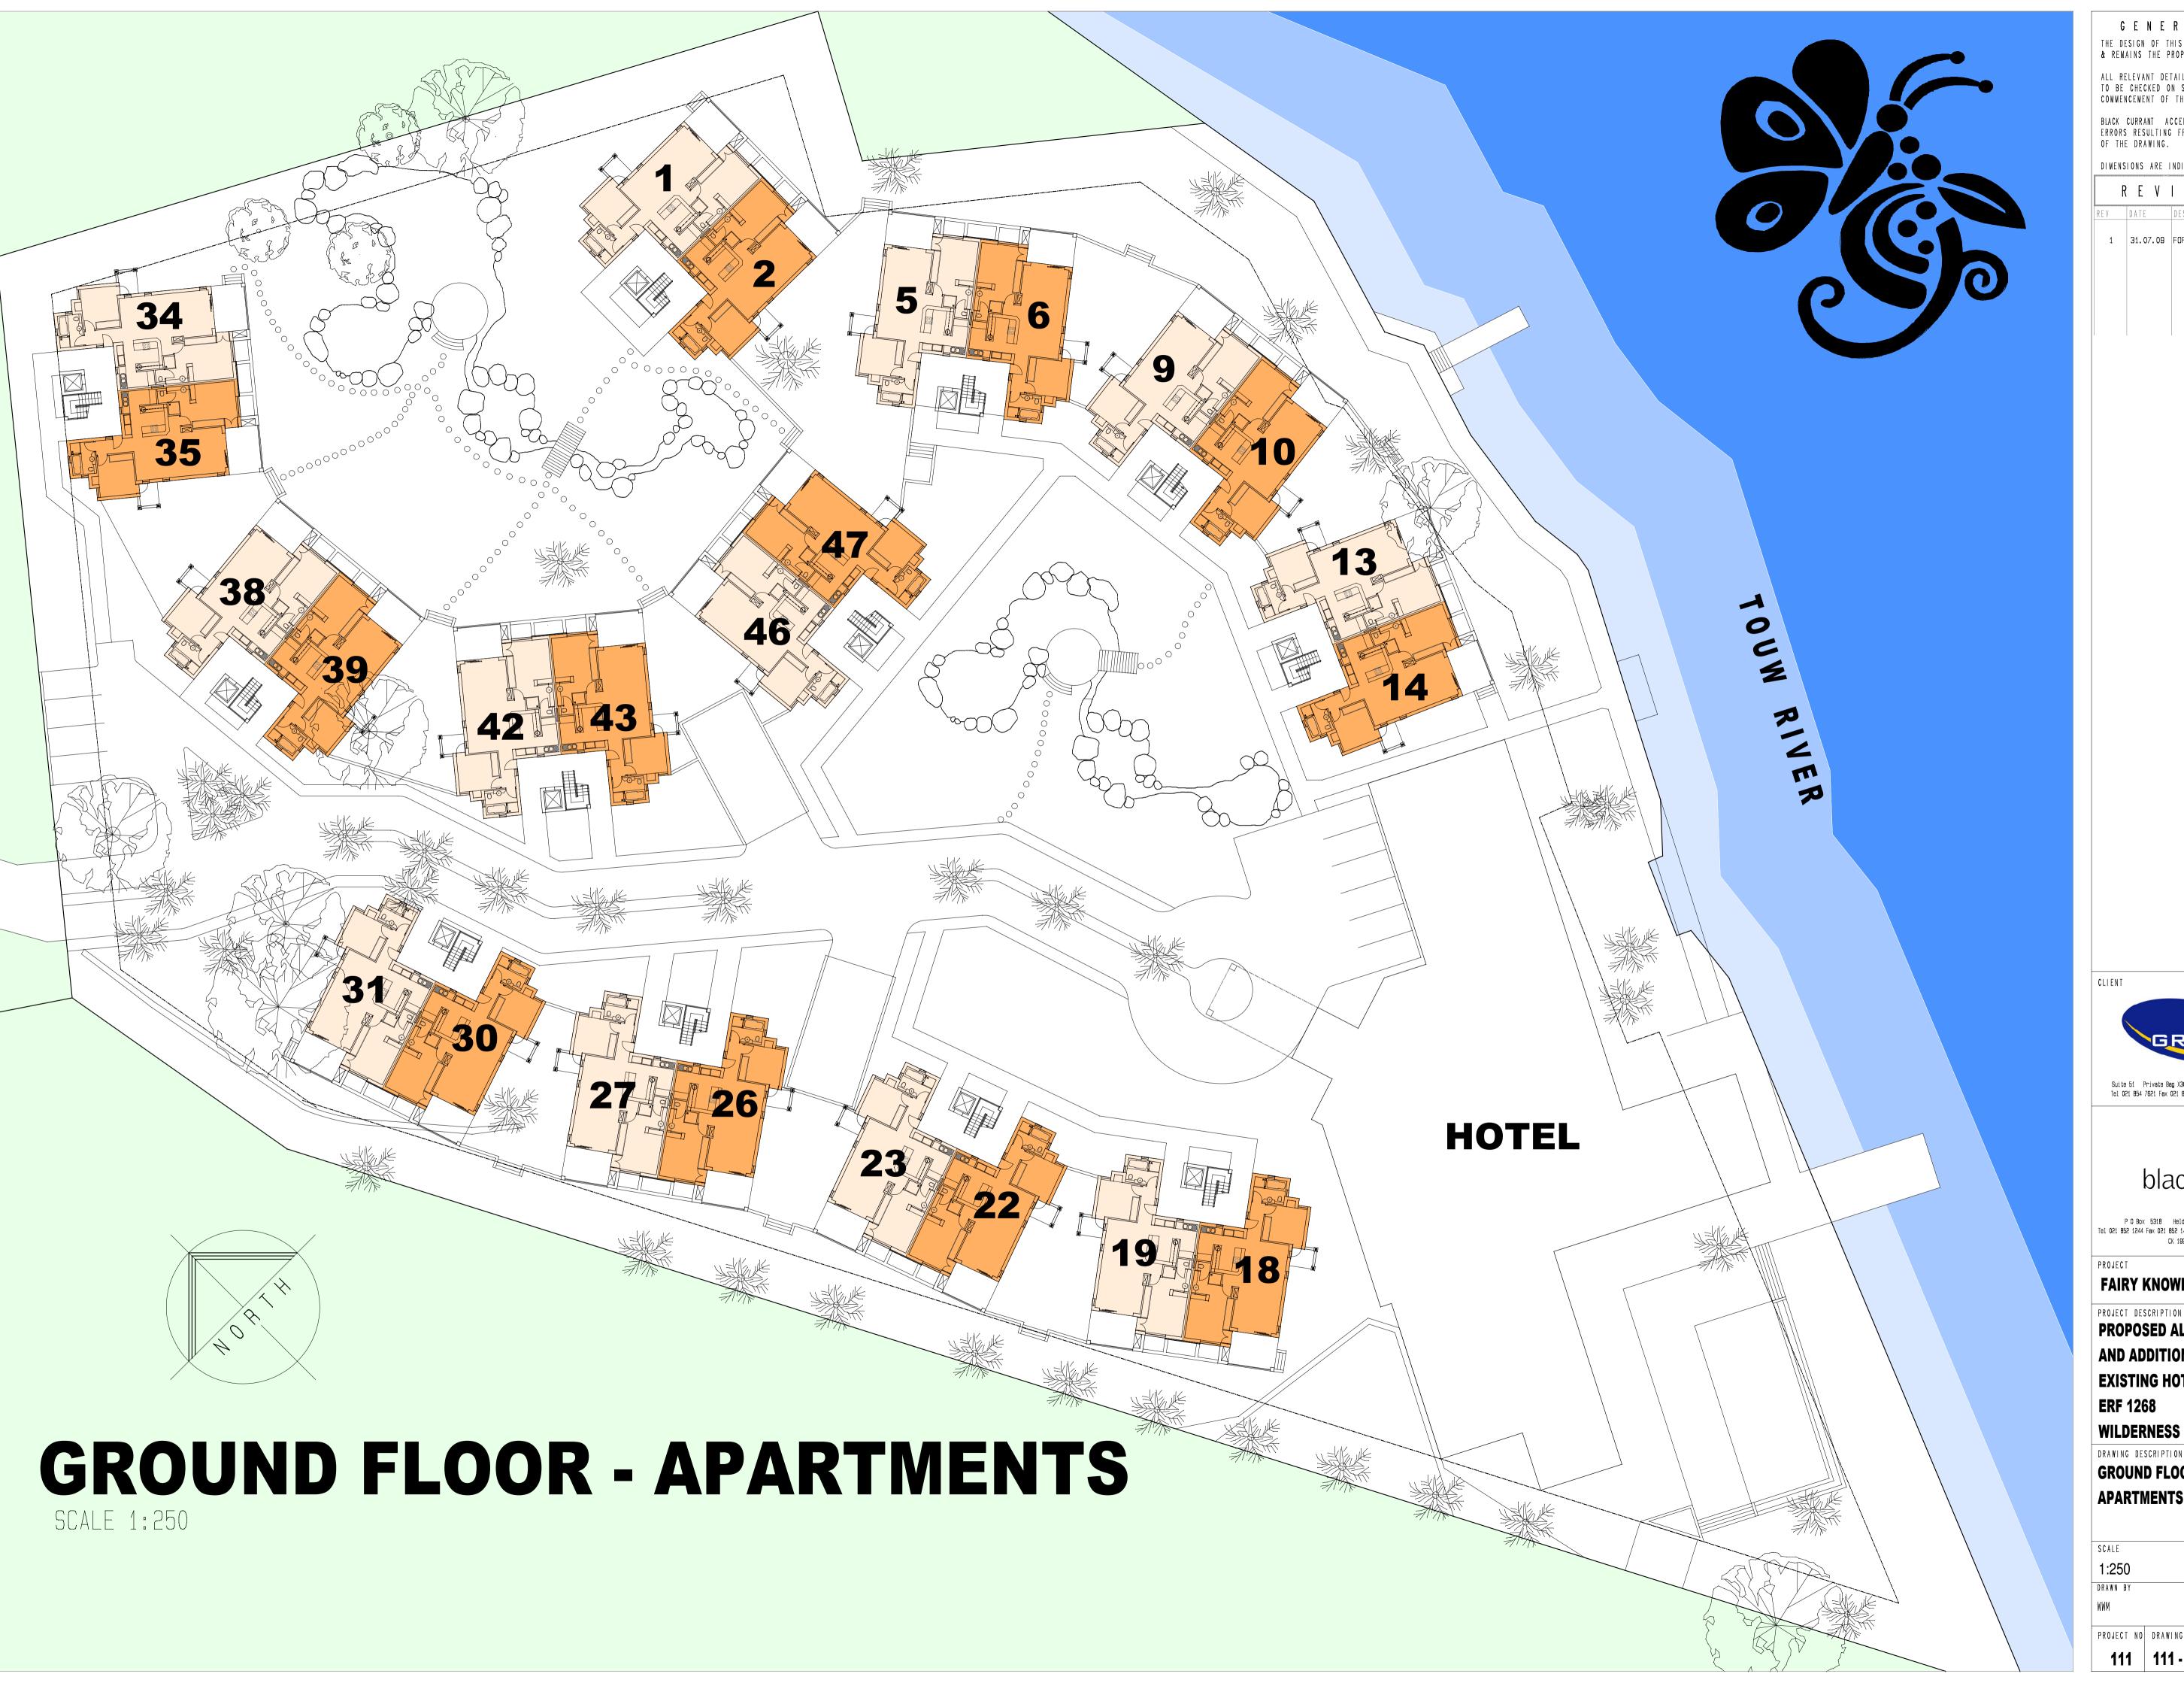

**FAIRY KNOWE HOTEL** 

PROPOSED ALTERATIONS

AND ADDITIONS TO **EXISTING HOTEL** 

**ERF 1268** 

**GROUND FLOOR** 

**APARTMENTS** 

| SCALE    | D A            |
|----------|----------------|
| 1:250    | JULY 2009      |
| DRAWN BY | DESIGN BY      |
| WWM      | WAYNE MYBURGH  |
|          | 1:250 DRAWN BY |